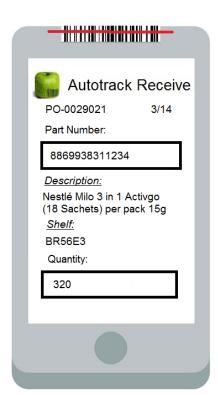

# Autotrack Goods Receive Note Management Studio work?

Autotrack Goods Receive Note Management Studio is running at the back-end PC to allow administrator user to manage their data.

Autotrack Goods Receive Note Management Studio have a function to link to user database via text file of item master from customer exiting inventory program with Purchase Order information and current quantity. This back-end program allow user to have a clear view on the Purchase Order Information, stock and make a detail plan on receiving process as well as man power allocation.

The different between Goods Received Note Batch and Goods Received Note Online is based on the process to classify this process and the frequency of the action. Inventory manager will determine the process and classify the activity. Online update the receiving data directly after user press the save button on the terminal. Prerequisite for the Goods Received to be done is customer need to have a proper barcoding system in their warehouse.