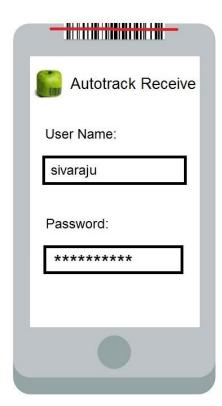

#### **Autotrack Goods Received Note terminal client**

Autotrack Goods Received Note terminal client is a client program running on the mobile computer. It depends on the type of mobile computer you select. Minimum level of customization will be done once only base on customer preference for the first time. Once the user starts to routine the process, it should be able to reduce the lost on the wrong receiving and allocation of the stock. The terminal use recommended come with WiFi connection.

#### **Features**

Windows base application
User friendly design
With Login user security
Two way communication
Light weight program
Clear indicator and user action
Support different brand of Mobile computer
Adjustable to various screen size
Using standard windows control
1D or 2D barcode capturing
Batch, WiFi, Bluetooth, 2G, 3G, 4G or 5G
Text file transfer integration
Suitable hardware: Zebra, Honeywell, Datalogic,
Denso, Argox